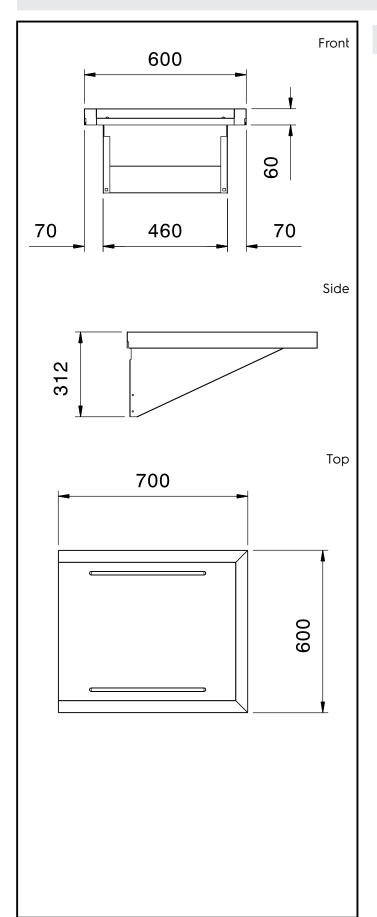

### **Key Information:**

External dimensions, Width:

865300 (BHHDWSS06)700 mmExternal dimensions, Depth:600 mmExternal dimensions, Height:310 mmNet weight:6 kg

Handling System for Hood type Dishwasher Service Shelf, 700mm (entry level HT)