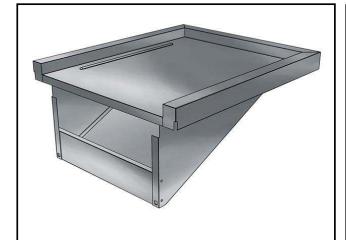

## Handling System for Hood type Dishwasher Service Shelf, 700mm (entry level HT)

| ITEM #  |  |
|---------|--|
| MODEL # |  |
|         |  |
| NAME #  |  |
| SIS #   |  |
| AIA#    |  |

865300 (BHHDWSS06)

Dishwasher service shelf 700 mm for Hood Type EHT

#### Construction

- 304 AISI stainless steel construction throughout.
- Shelves installed on the hood type dishwasher.

APPROVAL: